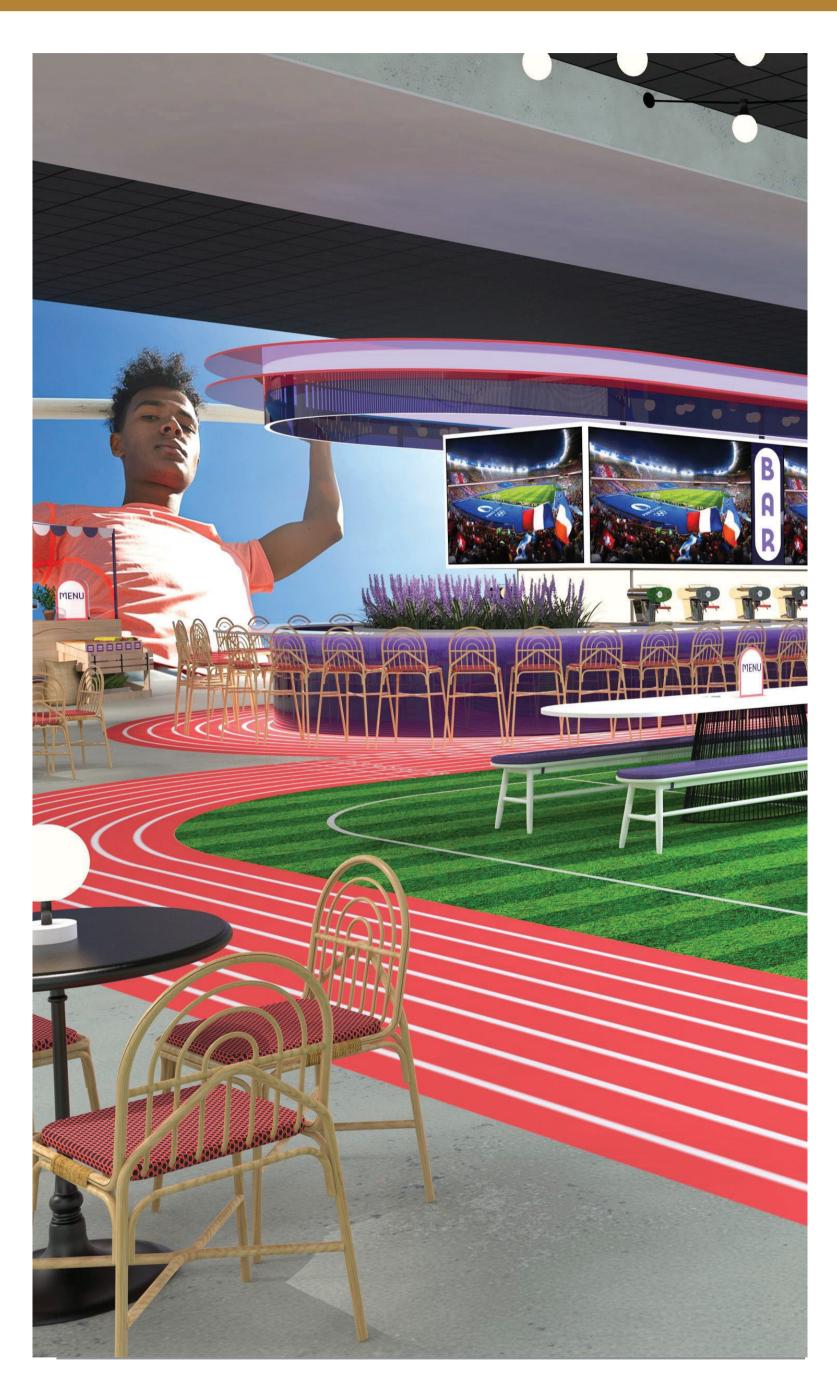

## **On Site Hospitality Lounge – Before the Event\***

Relax in comfort pre-event with access to our In-venue lounges located within the iconic event locations perimeter.

Ticket Category: CAT B, CAT C  $\checkmark$ Access to the Olympic Games event of your choice  $\checkmark$ space with select service in our casual on site hospitality lounges Excellent views & seating  $\checkmark$ Casual Dining - While in the lounge, enjoy a contemporary street food concept  $\checkmark$ Select wine, beer, and soft drinks available  $\checkmark$ 

Olympic Games broadcast coverage viewable from TV screens positioned throughout the hospitality

Memorialize your experience with a photo in the Olympic Games-themed lounge

Dedicated staff to see to your needs